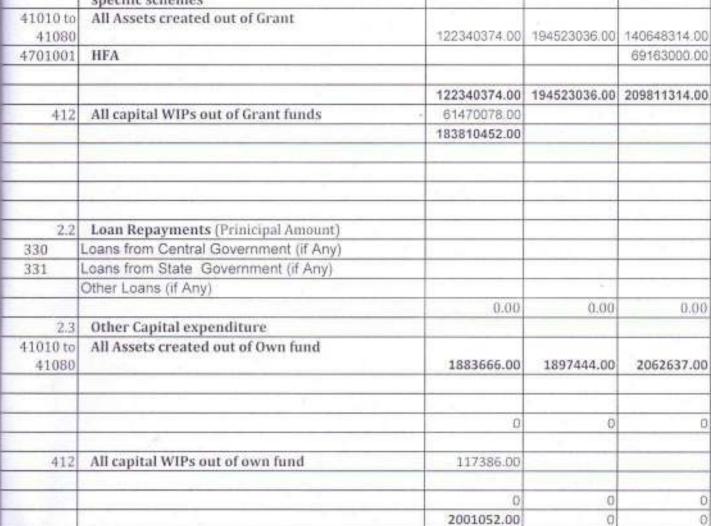

9622628.0                       |
| 2502017<br>2.1<br>41010 to          | Capital Expenditure All developmental works under Central/State specific schemes                                   | 489961278.00                 | 389046072.00                 | <b>419622628.0</b><br>140648314.0 |
| 2502017<br>2.1<br>41010 to<br>41080 | Capital Expenditure  All developmental works under Central/State specific schemes  All Assets created out of Grant | 489961278.00<br>122340374.00 | 389046072.00                 | 140648314.0<br>69163000.0         |
| 2502017<br>2.1<br>41010 to<br>41080 | Capital Expenditure  All developmental works under Central/State specific schemes  All Assets created out of Grant | 489961278.00<br>122340374.00 | 389046072.00<br>194523036.00 | 69163000.0                        |